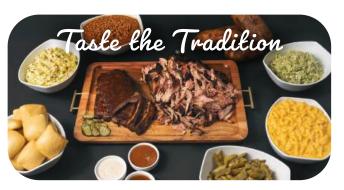

## **FAVORITES**

#### **BBQ PORK SANDWICH**

\$5.49

#### Chicken-Ham \$5.79 Turkey \$5.99

Pork sandwiches served with mayo, slaw, and pickles Chicken - Ham - Turkey served with mayo, lettuce, and pickles

Make it a LARGE sandwich

Pork \$7.49 Chicken-Ham \$7.79 Turkey \$7.99